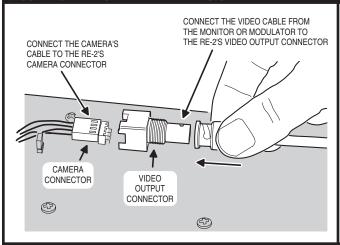

The camera is continuously powered by the RE-2. The camera focus has been factory adjusted to a range of three to four feet.

The **CAMERA** connector is used to connect the camera to the RE-2. The 4-conductor cable routes power to, and video from the camera.

The **VIDEO OUT** connector is the camera output for connection to a video cable with a Type "BNC" connector. Up to 400 feet of 75-ohm RG-59 video cable can be used. Longer cable runs may require the use of a video amplifier.

## 5. CONNECT THE CAMERA AND VIDEO CABLE